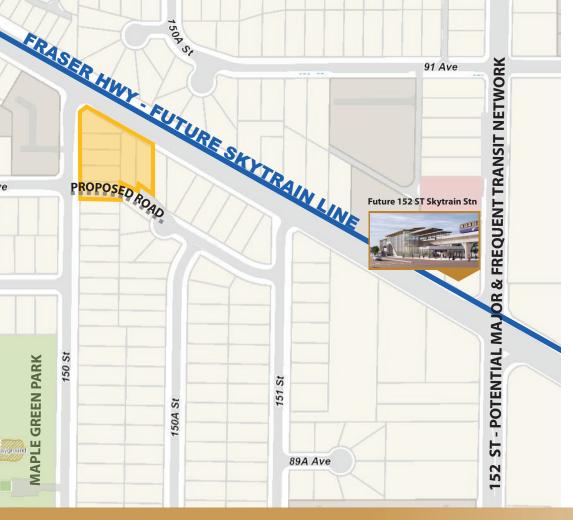

## **7-LOT CONSOLIDATION**

Multifamily Low-Rise Residential 2.5 FAR

9086 150 ST

9076 150 ST

9068 150 ST

9058 150 ST

9048 150 ST

15019 Fraser HWY

15028 Fraser HWY

SURREY, BC

**150m** to Maple Green Park **300m** from future Skytrain St

This site is right on Fraser Hwy and just about 300 meters from the future Skytrain station and plaza at the intersection of 152 street and Fraser Hwy. This Skytrain station is the first one outside Surrey's City Center, connecting Surrey Centre and Fleetwood town centre. Fraser Highway connects Surrey Center and the Center of City of Langley from the West to the East, while 152 St runs across City of Surrey from the North to the South, joining the traffic up into Highway No. 1.