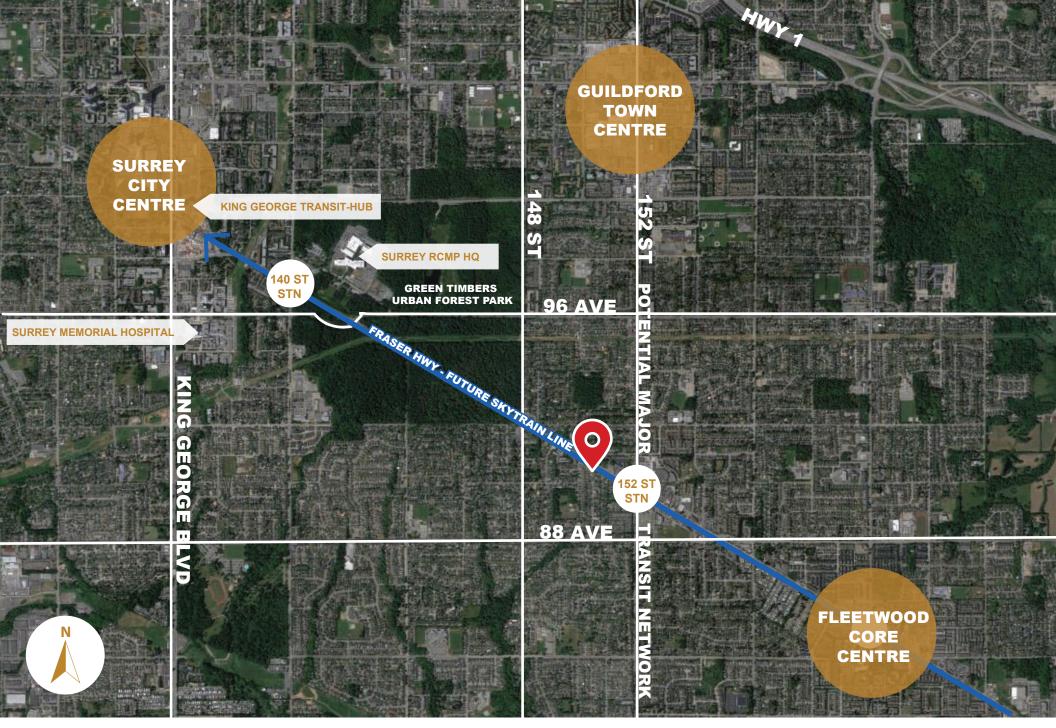

This site is right on Fraser Hwy and just about 300 meters from the future Skytrain station and plaza at the intersection of 152 street and Fraser Hwy. This Skytrain station is the first one outside Surrey's City Center, connecting Surrey Centre and Fleetwood town centre. Fraser Highway connects Surrey Center and the Center of City of Langley from the West to the East, while 152 St runs across City of Surrey from the North to the South, joining the traffic up into Highway No. 1.

8 minute drive to Surrey City Centre

This unique development site of consolidated 7 lots is right off the East boundary of 150 Street along Fraser Highway, which is a Potential Major Transit Network in the new Fleetwood NCP and between two main booming town centers in Surrey: Guildford and Fleetwood town centers. With assembly of more neighboring lots in the process, this site currently has a fabulous 44,226 SQFT gross area with corner exposure, designated for development of low-rise within the Fleetwood NCP (stage 1).

As the City Center grows and extends towards the East, tremendous prospective uses could be expected on this site, thanks to the prime location. After Surrey Center, A second skytrain oriented town center in Fraser Valley has been in the process of formation. This site is for a creative developer with strategic vision in the the future of this City.