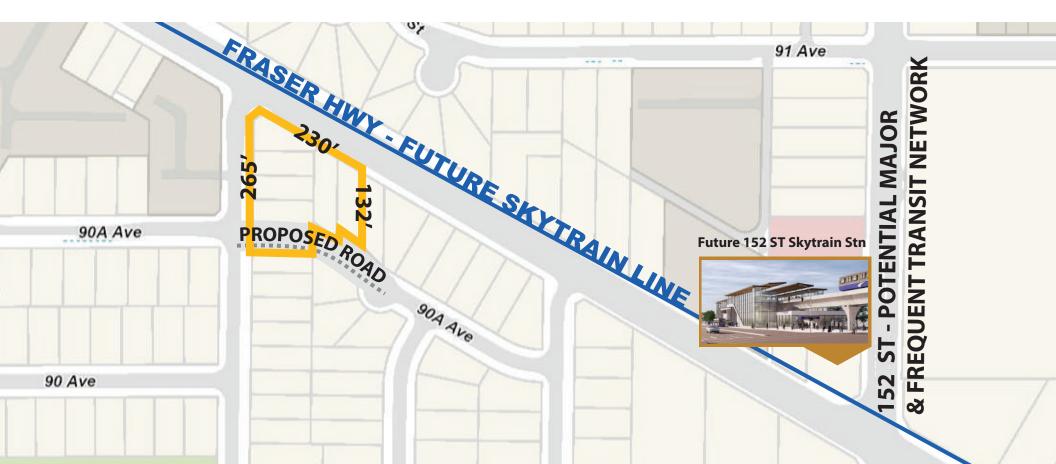

## **7-LOT CONSOLIDATION**

Multifamily Low-Rise Residential 2.5 FAR

9086 150 ST

9076 150 ST

9068 150 ST

9058 150 ST

9048 150 ST

15019 Fraser HWY

## **FOR SALE** 44,226 sqft Land Development Within the Fleetwood Land Use Map

| Planning Areas                                             | ADDRESS          | PID         | GROSS TAXES (2022) | LOT SIZE |
|------------------------------------------------------------|------------------|-------------|--------------------|----------|
| Fleetwood Land Use Map                                     | 9086 150 ST      | 018-956-041 | \$5,440.91         | 5,857 SF |
| Site Area<br>44,226 SQFT                                   | 9076 150 ST      | 018-956-033 | \$6,031.00         | 6,031 SF |
| Current Zoning<br>RF                                       | 9068 150 ST      | 018-956-017 | \$5,777.28         | 6,035 SF |
|                                                            | 9058 150 ST      | 018-956-009 | \$5,777.28         | 6,030 SF |
| <b>Designation</b><br>Low-Rise Residential (4 to 6 Storey) | 9048 150 ST      | 018-955-991 | \$5,799.71         | 6,030 SF |
|                                                            | 15019 Fraser HWY | 018-956-050 | \$5,785.00         | 7,505 SF |
|                                                            | 15028 Fraser HWY | 018-956-068 | \$5,597.88         | 6,738 SF |

8 minute drive to Surrey City Centre

This unique development site of consolidated 7 lots is right off the East boundary of 150 Street along Fraser Highway, which is a Potential Major Transit Network in the new Fleetwood NCP and between two main booming town centers in Surrey: Guildford and Fleetwood town centers. With assembly of more neighboring lots in the process, this site currently has a fabulous 44,226 SQFT gross area with corner exposure, designated for development of low-rise within the Fleetwood NCP (stage 1).