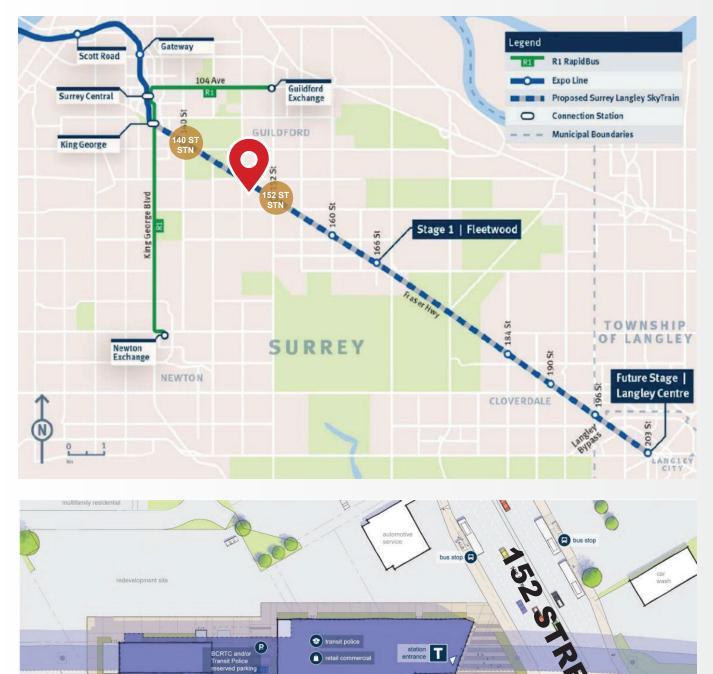

This site is right on Fraser Hwy and just about 300 meters from the future Skytrain station and plaza at the intersection of 152 street and Fraser Hwy. This Skytrain station is the first one outside Surrey's City Center, connecting Surrey Centre and Fleetwood town centre. Fraser Highway connects Surrey Center and the Center of City of Langley from the West to the East, while 152 St runs across City of Surrey from the North to the South, joining the traffic up into Highway No. 1.

8 minute drive to Surrey City Centre

This unique development site of consolidated 7 lots is right off the East boundary of 150 Street along Fraser Highway, which is a Potential Major Transit Network in the new Fleetwood NCP and between two main booming town centers in Surrey: Guildford and Fleetwood town centers. With assembly of more neighboring lots in the process, this site currently has a fabulous 44,226 SQFT gross area with corner exposure, designated for development of low-rise within the Fleetwood NCP (stage 1).