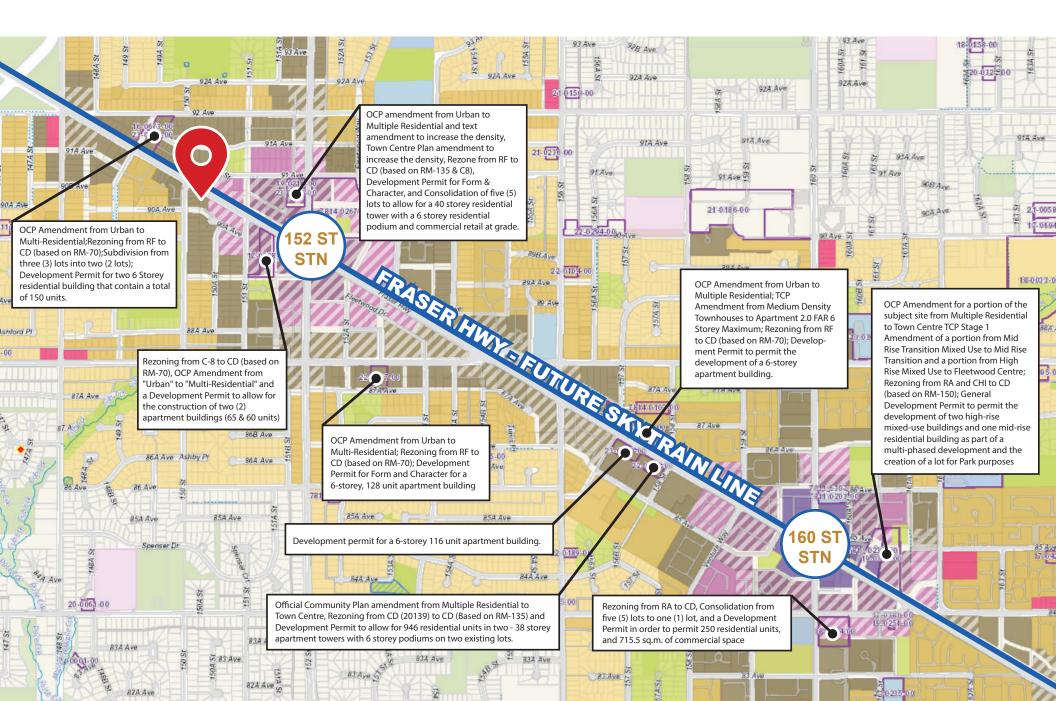

## **7-LOT CONSOLIDATION**

Multifamily Low-Rise Residential 2.5 FAR

9086 150 ST

9076 150 ST

9068 150 ST

9058 150 ST

9048 150 ST

15019 Fraser HWY

15028 Fraser HWY

SURREY, BC

**150m** to Maple Green Park **300m** from future Skytrain St

## **FOR SALE** 44,226 sqft Land Development Within the Fleetwood Land Use Map

| Planning Areas                                             | ADDRESS          | PID         | GROSS TAXES (2022) | LOT SIZE |
|------------------------------------------------------------|------------------|-------------|--------------------|----------|
| Fleetwood Land Use Map                                     | 9086 150 ST      | 018-956-041 | \$5,440.91         | 5,857 SF |
| Site Area<br>44,226 SQFT                                   | 9076 150 ST      | 018-956-033 | \$6,031.00         | 6,031 SF |
| Current Zoning<br>RF                                       | 9068 150 ST      | 018-956-017 | \$5,777.28         | 6,035 SF |
|                                                            | 9058 150 ST      | 018-956-009 | \$5,777.28         | 6,030 SF |
| <b>Designation</b><br>Low-Rise Residential (4 to 6 Storey) | 9048 150 ST      | 018-955-991 | \$5,799.71         | 6,030 SF |
|                                                            | 15019 Fraser HWY | 018-956-050 | \$5,785.00         | 7,505 SF |
|                                                            | 15028 Fraser HWY | 018-956-068 | \$5,597.88         | 6,738 SF |

This site is right on Fraser Hwy and just about 300 meters from the future Skytrain station and plaza at the intersection of 152 street and Fraser Hwy. This Skytrain station is the first one outside Surrey's City Center, connecting Surrey Centre and Fleetwood town centre. Fraser Highway connects Surrey Center and the Center of City of Langley from the West to the East, while 152 St runs across City of Surrey from the North to the South, joining the traffic up into Highway No. 1.

8 minute drive to Surrey City Centre

This unique development site of consolidated 7 lots is right off the East boundary of 150 Street along Fraser Highway, which is a Potential Major Transit Network in the new Fleetwood NCP and between two main booming town centers in Surrey: Guildford and Fleetwood town centers. With assembly of more neighboring lots in the process, this site currently has a fabulous 44,226 SQFT gross area with corner exposure, designated for development of low-rise within the Fleetwood NCP (stage 1).

As the City Center grows and extends towards the East, tremendous prospective uses could be expected on this site, thanks to the prime location. After Surrey Center, A second skytrain oriented town center in Fraser Valley has been in the process of formation. This site is for a creative developer with strategic vision in the the future of this City.