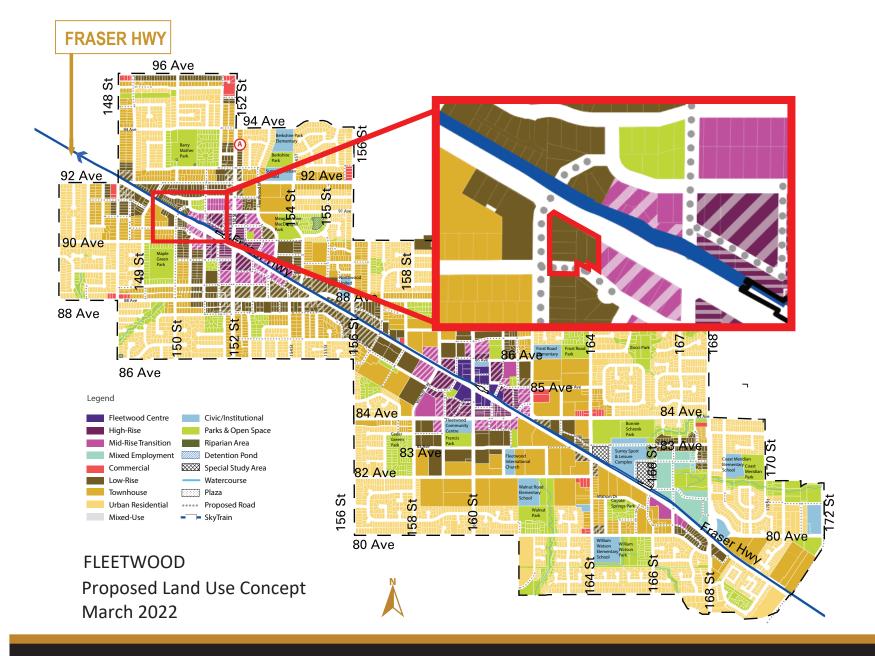

## **FOR SALE** 44,226 sqft Land Development Within the Fleetwood Land Use Map

| Planning Areas                                             | ADDRESS          | PID         | GROSS TAXES (2022) | LOT SIZE |
|------------------------------------------------------------|------------------|-------------|--------------------|----------|
| Fleetwood Land Use Map                                     | 9086 150 ST      | 018-956-041 | \$5,440.91         | 5,857 SF |
| Site Area<br>44,226 SQFT                                   | 9076 150 ST      | 018-956-033 | \$6,031.00         | 6,031 SF |
| Current Zoning<br>RF                                       | 9068 150 ST      | 018-956-017 | \$5,777.28         | 6,035 SF |
|                                                            | 9058 150 ST      | 018-956-009 | \$5,777.28         | 6,030 SF |
| <b>Designation</b><br>Low-Rise Residential (4 to 6 Storey) | 9048 150 ST      | 018-955-991 | \$5,799.71         | 6,030 SF |
|                                                            | 15019 Fraser HWY | 018-956-050 | \$5,785.00         | 7,505 SF |
|                                                            | 15028 Fraser HWY | 018-956-068 | \$5,597.88         | 6,738 SF |

8 minute drive to Surrey City Centre

This unique development site of consolidated 7 lots is right off the East boundary of 150 Street along Fraser Highway, which is a Potential Major Transit Network in the new Fleetwood NCP and between two main booming town centers in Surrey: Guildford and Fleetwood town centers. With assembly of more neighboring lots in the process, this site currently has a fabulous 44,226 SQFT gross area with corner exposure, designated for development of low-rise within the Fleetwood NCP (stage 1).

As the City Center grows and extends towards the East, tremendous prospective uses could be expected on this site, thanks to the prime location. After Surrey Center, A second skytrain oriented town center in Fraser Valley has been in the process of formation. This site is for a creative developer with strategic vision in the the future of this City.